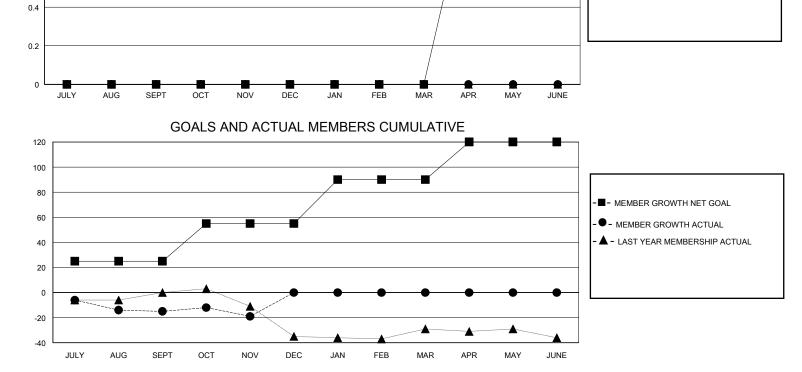

## District 31 I

Results as of: 11/30/2023

| DROPPED CLUBS: 0 |    | 15 CLUBS OF 45 ADDED 1 OR MORE<br>NEW MEMBERS | GENDER DISTRIBUTION                |              |     |
|------------------|----|-----------------------------------------------|------------------------------------|--------------|-----|
|                  |    |                                               | MALE                               | 555 (63.36%) |     |
|                  |    |                                               | FEMALE                             | 321 (36.64%) |     |
| DROPPED MEMBERS  |    |                                               |                                    |              |     |
| DECEASED         | 7  | CLICK HERE FOR CUMULATIVE<br>MEMBERSHIP DATA  | TOTAL FAMILY UNIT MEMBERS          |              | 192 |
| CLUB CANCELLED   | 0  |                                               | FAMILY MEMBERS PAYING HALF<br>DUES |              | 07  |
| OTHER            | 39 |                                               |                                    |              | 97  |
| TOTAL            | 46 |                                               |                                    |              |     |