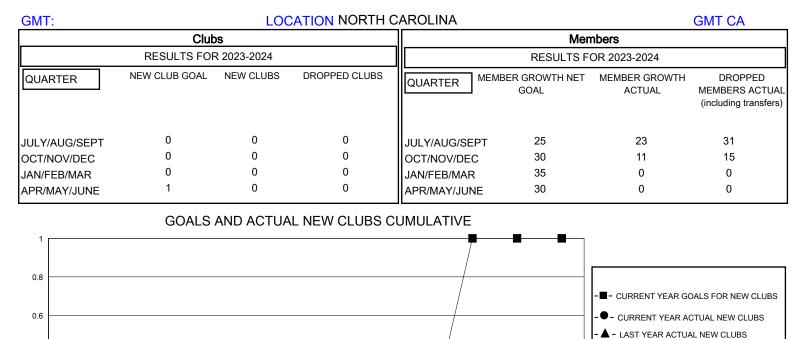

## District 31 I

Results as of: 11/30/2023

| DROPPED CLUBS: 0 |    | 15 CLUBS OF 45 ADDED 1 OR MORE<br>NEW MEMBERS | GENDER DISTRIBUTION                |              |     |
|------------------|----|-----------------------------------------------|------------------------------------|--------------|-----|
|                  |    |                                               | MALE                               | 555 (63.36%) |     |
|                  |    |                                               | FEMALE                             | 321 (36.64%) |     |
| DROPPED MEMBERS  |    |                                               |                                    |              |     |
| DECEASED         | 7  | CLICK HERE FOR CUMULATIVE<br>MEMBERSHIP DATA  | TOTAL FAMILY UNIT MEMBERS          |              | 192 |
| CLUB CANCELLED   | 0  |                                               | FAMILY MEMBERS PAYING HALF<br>DUES |              | 07  |
| OTHER            | 39 |                                               |                                    |              | 97  |
| TOTAL            | 46 |                                               |                                    |              |     |